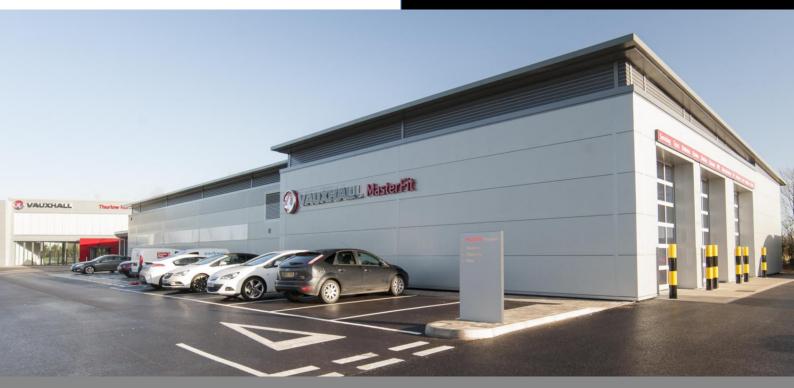

# **CAR SHOWROOM AND WORKSHOP FACILITY**

VAUXHALL DEALERSHIP, MILTON KEYNES

#### CHALLENGE

CS2 was appointed to act as employers agent by Thurlow Nunn Limited. The project comprised the construction of a car showroom and workshop for the Vauxhall brand of motorcar. The building was of steel framed construction with metal skin external cladding, structural glazing, feature canopies and various entrance and vehicle access doors. In addition to this, external works comprised of car parking, access roads, stock car parking and all associated drainage. With considerable motor trade experience, CS2 understood the importance of the operating and strategic objectives of the client.